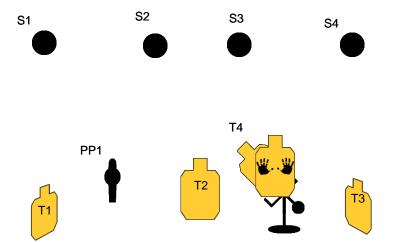

## START POSITION:

Start in the bed of the pickup, lying on your back with your firearm pointed at the ground in front of T2, and loaded with a max of 6 rounds in the gun. Extra magazines can have 6 rounds max in the magazine.

## PROCEDURE:

At the start signal, while lying on your back, engage T1-T3 with two rounds each (Vickers Count, no extra shots). Then roll over on your stomach perform a reload. Then staying prone, engage PP1, followed by T4, then S1-S4, performing SCORED HITS: reloads when needed. (extra shots may be taken on targets after you roll over, but not on the first three targets)

SCORING: Limited

**ROUND COUNT:** 13

TARGETS: 09

DISTANCE:

PENALTIES:

CONCEALMENT: No

NOTES: Before getting in the truck, load your firearm and give it to the RO who will place it in your hands after you're on you back. When you finish shooting, allow the RO to take your firearm before you get out of the truck. DO NOT BREAK THE 180°